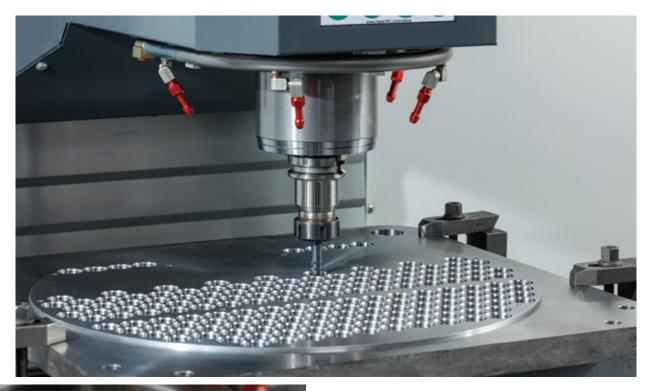

## High Precision Milling Centers

- Vertical Milling Centers
- Horizontal Milling Centers
- Renishaw WPS Probing System